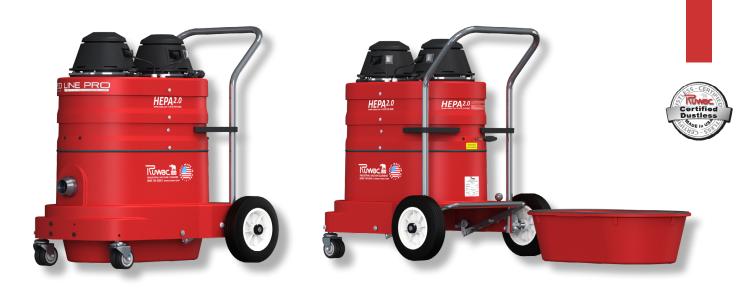

## **THE HELL PTO :** Standard Specifications

- Powerful 110 Volt, Single Phase, 60 Hz, 2 motor •
- 200 CFM and 97 H2O" •
- 13 ft<sup>2</sup> MicroClean Primary Filter 99% Efficient @ 0.5 Microns ٠
- Mechanical Filter Cleaning Mechanism for Dustless Cleaning
- HEPA 2.0 Secondary Filter 99.97% Efficient @ 0.3 Microns •
- 2" Inlet Connection with Aluminum Cast Deflector •
- 9 Gallon, Foot Lever Actuated Dustpan for Dustless Emptying •
- 3" Heavy Duty Casters in Front, 10" Rough Terrain Wheels on Back ٠
- Compression Cast "Bulletproof" Composite Modular Housing •
- Includes 3 Year Pro Series Extended Warranty •